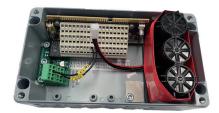

Sealed Lead-Acid battery, rechargeable 6,8 Volt, 2,5 AH.

Standard battery

Alternative battery

Unscrew top lid from CP2, 4 pcs with an PZ2 screwdriver. Remove the old battery and disconnect the white socket.

Put the new battery in position. Connect the white socket.

3

Remove the foam in the top lid.

4

Put lid back again and tighten the screws.