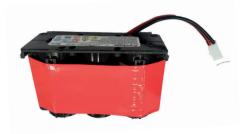

Sealed Lead-Acid battery, rechargeable 6,8 Volt, 2,5 AH.

Standard battery

Alternative battery

Unscrew top lid from CP2, 4 pcs with an PZ2 screwdriver. Remove the old battery and disconnect the white socket.

Put the new battery in position. Connect the white socket.

3

Remove the foam in the top lid.

4

Put lid back again and tighten the screws.